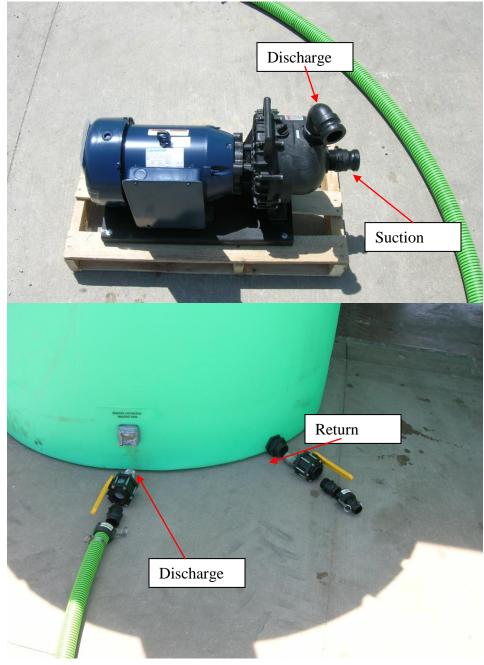

## **PUMP PLUMBING**

| Item # | Qty | Description                                  | Part #   |  |  |
|--------|-----|----------------------------------------------|----------|--|--|
| 1      | 1   | Electric motor w/ 2" banjo poly pump*        |          |  |  |
| 2      | 1   | 2" m-m camlock 90 200 F                      |          |  |  |
| 3      | 1   | 2" m-m camlock                               | 200 F    |  |  |
| 4      | 1   | Gas engine w/ 2" banjo poly pump (not shown( | 200 PH 5 |  |  |

\*This system include one of the pumps listed, plumbing and setup are exactly the same on both units.

## TANK PLUMBING

| Item # | Qty | Description                             | Part #   |  |
|--------|-----|-----------------------------------------|----------|--|
| 1      | 4   | 2" Stainless Steel nipple 200 x 3 NP SS |          |  |
| 2      | 4   | 2" full port valve                      | V 200 FP |  |
| 3      | 4   | 2" m-m camlock                          | 200 F    |  |
| 4      | 2   | 2" tank fitting                         | TF 220   |  |