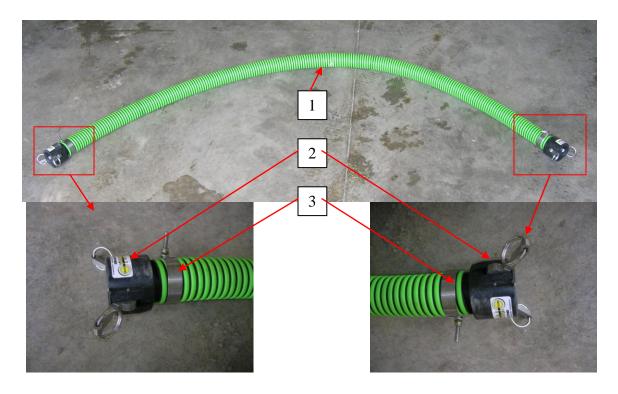

## HOSES

| Item # | Qty | Description    | Part #    |
|--------|-----|----------------|-----------|
| 1      | 100 | 2" hose        | D0300 - 2 |
| 2      | 6   | 2" f-m camlock | 200C      |
| 3      | 6   | Clamps         | TC 231    |

This kit comes with 100' of 2" hose enough fittings to make 3 sections of hose. This way the hose lengths can be made on site to fit your custom installation.

#### Steps to make a hose:

- 1. Cut the hose to desired length
- 2. Slide clamp over hose
- 3. Slide barbed end of the 200C into the hose (this may require some lubrication or heat)
- 4. Tighten the clamp
- 5. Repeat steps 2-4 on the other end of the hose.
- 6. Repeat all steps until the desired hoses are made.