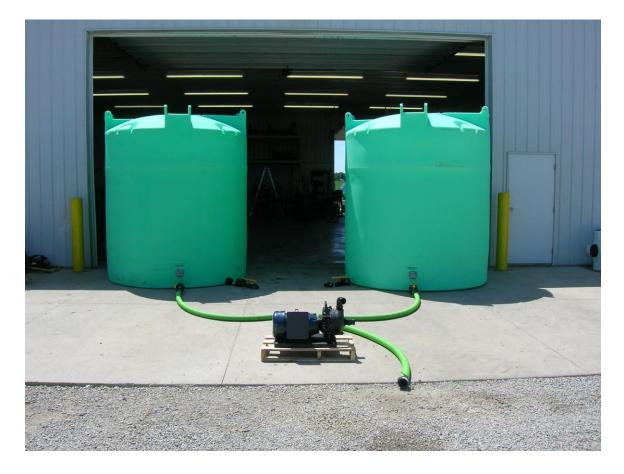

## **OVERVIEW**

This is a typical 5000 gallon storage system with two 2500 gallon tanks and electric pump. One option available is to replace the electric pump with a gas powered pump. The system is set up so that each tank has two outlets, one for suction and one for agitation.