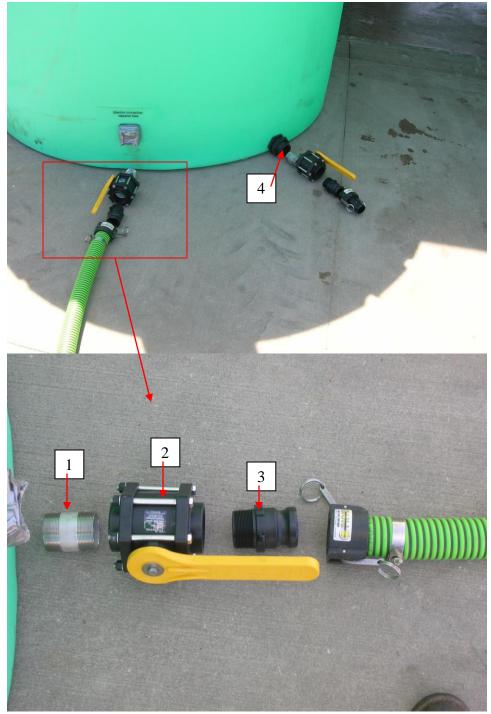

## TANK PLUMBING

| Item # | Qty | Description                             | Part #   |  |
|--------|-----|-----------------------------------------|----------|--|
| 1      | 4   | 2" Stainless Steel nipple 200 x 3 NP SS |          |  |
| 2      | 4   | 2" full port valve                      | V 200 FP |  |
| 3      | 4   | 2" m-m camlock                          | 200 F    |  |
| 4      | 2   | 2" tank fitting                         | TF 220   |  |