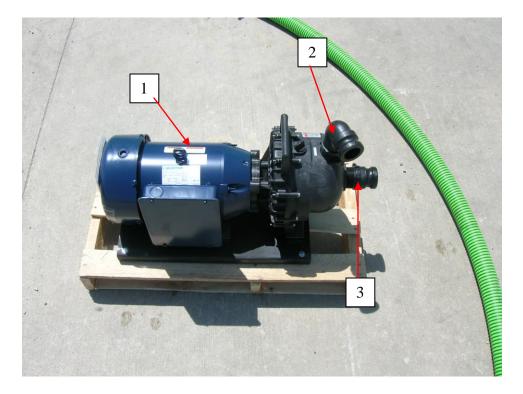

## **PUMP PLUMBING**

| Item # | Qty | Description                                  | Part #   |  |  |
|--------|-----|----------------------------------------------|----------|--|--|
| 1      | 1   | Electric motor w/ 2" banjo poly pump*        |          |  |  |
| 2      | 1   | 2" m-m camlock 90 200 F                      |          |  |  |
| 3      | 1   | 2" m-m camlock                               | 200 F    |  |  |
| 4      | 1   | Gas engine w/ 2" banjo poly pump (not shown( | 200 PH 5 |  |  |

\*This system include one of the pumps listed, plumbing and setup are exactly the same on both units.